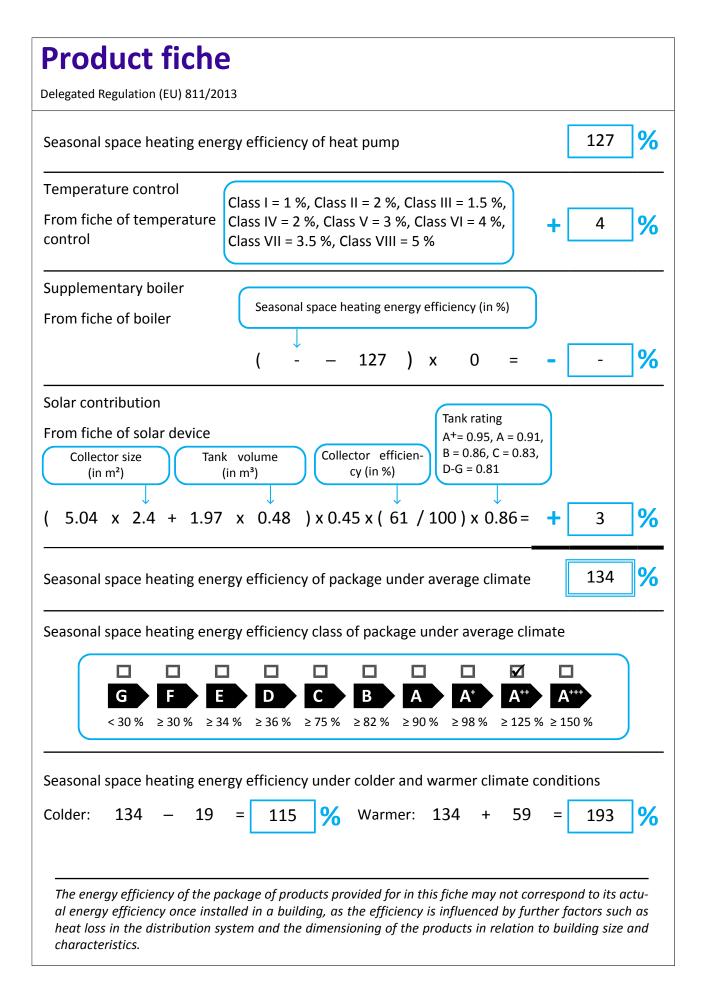

## **Product fiche**

Delegated Regulation (EU) 811/2013

Water heating energy efficiency of combination heater

97 %

Declared load profile: XL

Solar contribution

From fiche of solar device

Auxiliary electricity

97

(1.1 x 97 - 10%)

1.2 - 5.3 -

+ 10 %

Water heating energy efficiency of package under average climate

106.7

Water heating energy efficiency class of package under average climate

Water heating energy efficiency under colder and warmer climate conditions

Colder:  $106.7 - 0.2 \times 10 = 104.7$ 

Warmer:  $106.7 + 0.4 \times 10 = 110.7$ 

The energy efficiency of the package of products provided for in this fiche may not correspond to its actual energy efficiency once installed in a building, as the efficiency is influenced by further factors such as heat loss in the distribution system and the dimensioning of the products in relation to building size and characteristics.