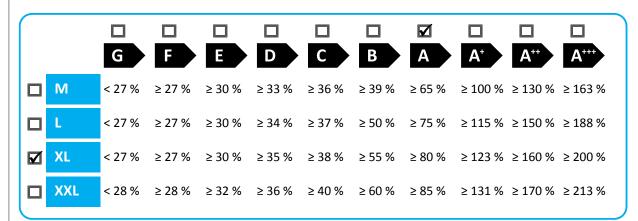

## **Product fiche**

Delegated Regulation (EU) 811/2013

Water heating energy efficiency of combination heater

97 %

Declared load profile: XL

Solar contribution

From fiche of solar device

Auxiliary electricity

97

(1.1 x 97 - 10%)

1.2 - 5.3 -

+ 10 %

Water heating energy efficiency of package under average climate

106.7

Water heating energy efficiency class of package under average climate

Water heating energy efficiency under colder and warmer climate conditions