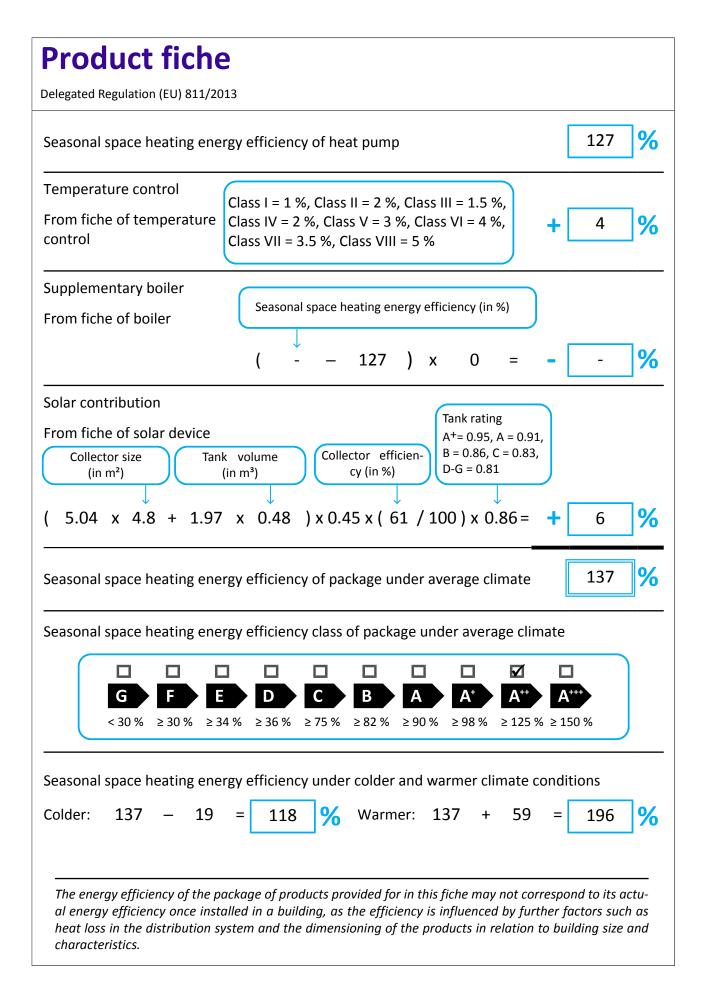

## **Product fiche**

Delegated Regulation (EU) 811/2013

Water heating energy efficiency of combination heater

97 %

Declared load profile: XL

Solar contribution

From fiche of solar device

Auxiliary electricity

 $(1.1 \times 97 - 10\%) \times$ 

1.5 - 5.3 -

= + 45

97

45 %

Water heating energy efficiency of package under average climate

141.7

Water heating energy efficiency class of package under average climate

Water heating energy efficiency under colder and warmer climate conditions

Colder:  $141.7 - 0.2 \times 45 = 132.7$ 

Warmer:  $141.7 + 0.4 \times 45 = 159.7$ 

The energy efficiency of the package of products provided for in this fiche may not correspond to its actual energy efficiency once installed in a building, as the efficiency is influenced by further factors such as heat loss in the distribution system and the dimensioning of the products in relation to building size and characteristics.