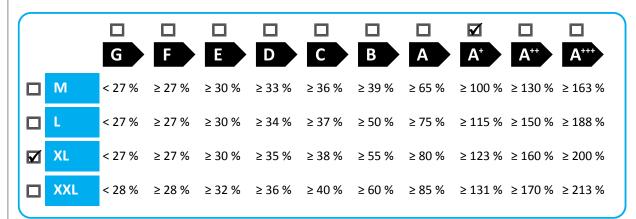

## **Product fiche**

Delegated Regulation (EU) 811/2013

Water heating energy efficiency of combination heater

97 %

Declared load profile: XL

Solar contribution

From fiche of solar device

Auxiliary electricity

 $(1.1 \times 97 - 10\%) \times$ 

1.5 - 5.3 -

= + 45

97

45 %

Water heating energy efficiency of package under average climate

141.7

Water heating energy efficiency class of package under average climate