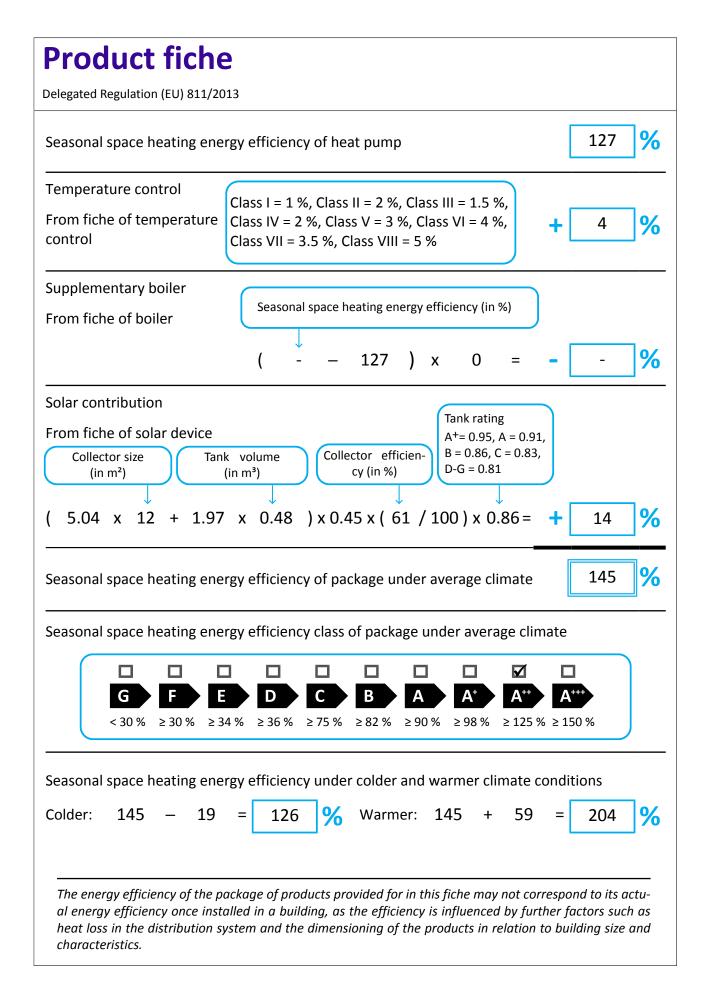

## **Product fiche**

Delegated Regulation (EU) 811/2013

Water heating energy efficiency of combination heater

97 %

Declared load profile: XL

Solar contribution

From fiche of solar device

Auxiliary electricity

97

(1.1 x 97 - 10%)

2.4 - 5.3 -

**+** 127

Water heating energy efficiency of package under average climate

223.7

%

Water heating energy efficiency class of package under average climate

Water heating energy efficiency under colder and warmer climate conditions

Colder:  $223.7 - 0.2 \times 127 = 198.3$ 

Warmer:  $223.7 + 0.4 \times 127 = 274.5$ 

The energy efficiency of the package of products provided for in this fiche may not correspond to its actual energy efficiency once installed in a building, as the efficiency is influenced by further factors such as heat loss in the distribution system and the dimensioning of the products in relation to building size and characteristics.