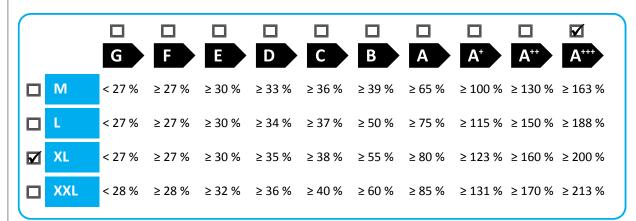

## **Product fiche**

Delegated Regulation (EU) 811/2013

Water heating energy efficiency of combination heater

97 %

Declared load profile: XL

Solar contribution

From fiche of solar device

Auxiliary electricity